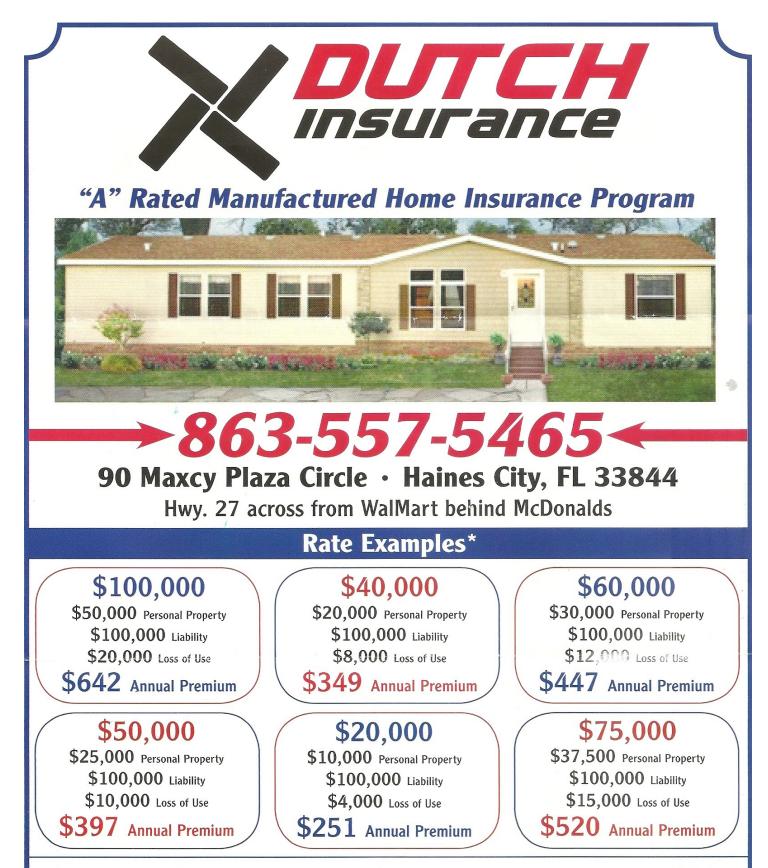

# GRAND VALLEY SPECIALS

PRESSURE WASH \$79.99 INCLUDES HOME. DRIVEWAY & BRICK SKIRTING

> CARS \$49.99 SUV \$59.00

INCLUDES VACUUM, WINDOWS, WHEELS AND TIRES

LICENSED & INSURED

Insurance Program

Mobile · Modular · Manufactured Singlewide · Doublewide

# **Highlights of the Program**

- "A" Rated Insurance
- Owner/Tenant
- Seasonal & Rental
- Value 10k to 125k
- Rates from \$212.00

- Approved Park
- Private Property
- 1970 and Newer Homes
- Replacement Cost
- Golf Cart Coverage

Toll Free 1-888-249-5464 90 Maxcy Plaza Circle • Haines City, FL 33844 Roger Brandjes - License A028734

CALL FOR A QUOTE

863-557-5465

or apply online

dutchinsurancefl.com

**NEW LOWER RATES** 

\*All examples are based on a 2010 Mobile/Manufactured Home located in a Signature Adult Community in Polk County, Florida. All rates are at replacement cost for dwelling and personal effects, 1000/5% Hurricane deductible, maximum discounts applied for include fire safety device, AARP Members gated community; attachment and golf cart is available but not included. Mr Auto Insurance of Polk County, Inc. DBA Dutch Insurance, Roger Brandjes license A02734.